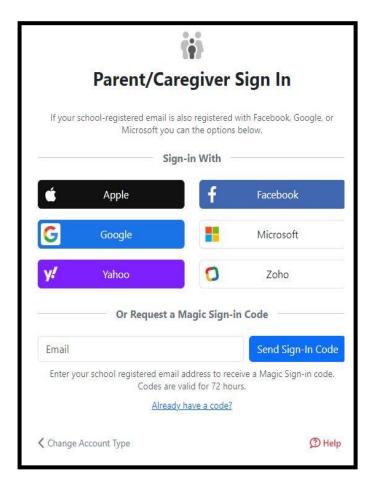

- An Apple account email address
- A Facebook account email address
- A Google account email address
- A Microsoft account email address (including either Hotmail/Outlook)
- A Yahoo account email address
- A Zoho account email address
- The one-time Magic Link valid for 72hrs (type in your email address – the Magic Link login code will be sent to your email).

## **IMPORTANT:**

The email address must match the email address you have registered with Wesley College.