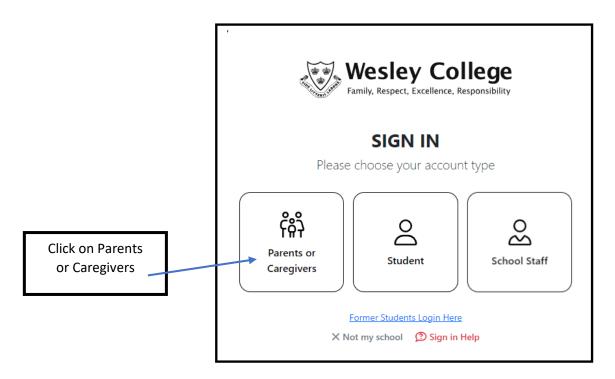

## HOW TO SIGN INTO SCHOOLBRIDGE FOR PARENTS OR CAREGIVERS

- Go to https://www.wesley.school.nz/
- Go to 'Students' tab
- Go to 'Current Students/Parent Login'

**Sign into SchoolBridge** using one of the following options: