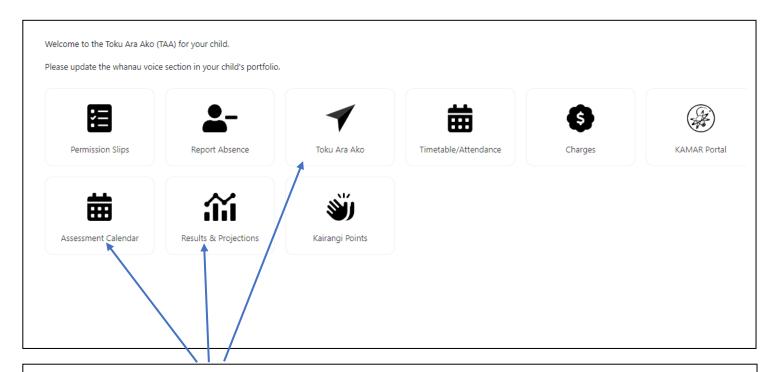

## **SchoolBridge** now has many new features:

- **The Toku Ara Ako profile**: Where you can find the students goals, aspirations and dialogue between them and their learning coach.
- My Results and Reports: Where parents of senior students can view the student's standards they are entered for and their grades.
- **My self-management tools**: Where you can find the students assessment calendar. This displays all the assessments for the student on a calendar.