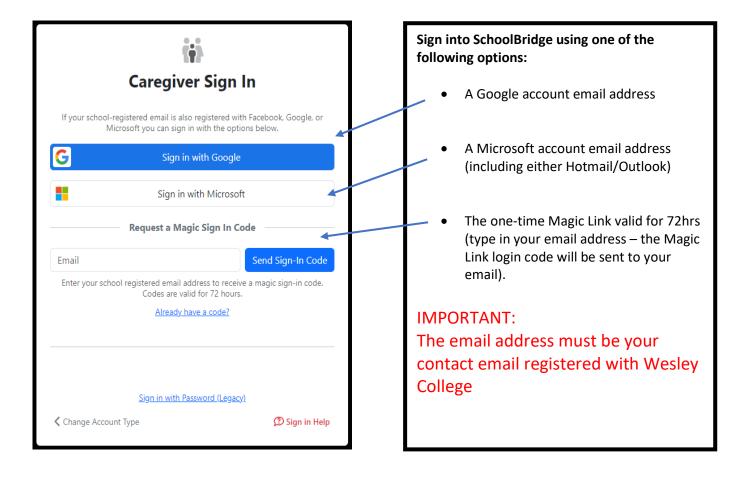

## THERE ARE THREE OPTIONS TO SIGN INTO SCHOOLBRIDGE FOR PARENTS AND CAREGIVERS

- Go to <a href="https://www.wesley.school.nz/">https://www.wesley.school.nz/</a>
- Go to 'Students' tab
- Go to 'Current Students/Parent Login'