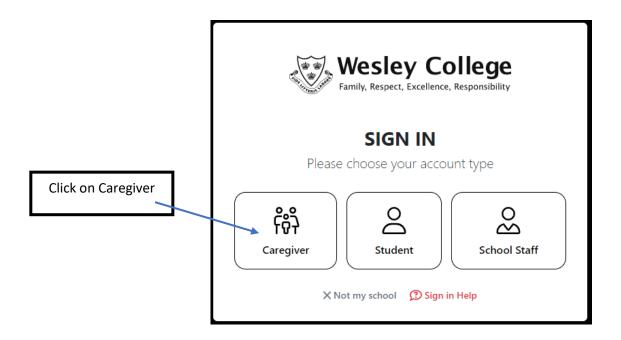

## THERE ARE THREE OPTIONS TO SIGN INTO SCHOOLBRIDGE FOR PARENTS AND CAREGIVERS

- Go to <a href="https://www.wesley.school.nz/">https://www.wesley.school.nz/</a>
- Go to 'Students' tab
- Go to 'Current Students/Parent Login'