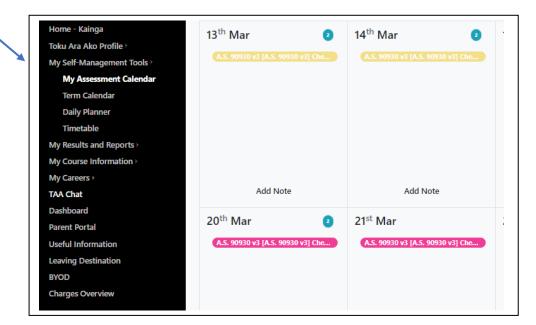

## **SchoolBridge** now has many new features:

- **The Toku Ara Ako profile**: Where you can find the students goals, aspirations and dialogue between them and their learning coach.
- My Results and Reports: Where parents of senior students can view the student's standards they are entered for and their grades.
- **My self-management tools**: Where you can find the students assessment calendar. This displays all the assessments for the student on a calendar.