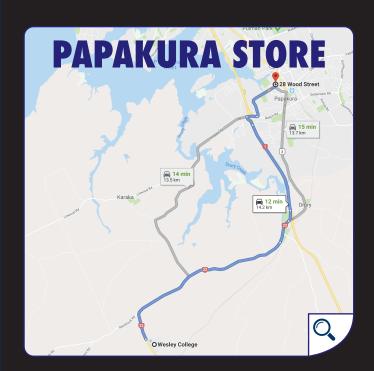

## THE UNIFORM SHOPPE

- 28B, Wood Street, Papakura, Auckland 2110, New Zealand
- 09-296 6063
- papakurashop@sas.co.nz

WWW.THEUNIFORMSHOPPE.CO.NZ

PRICE FLYER

| GIRLS |  |
|-------|--|
|-------|--|

| O I I I I                                            |                              |                                           |
|------------------------------------------------------|------------------------------|-------------------------------------------|
| BLUE BLOUSE<br>WHITE BLOUSE<br>PE TOP                | FROM<br>FROM<br>FROM         | \$56.00<br>\$56.00<br>\$27.00             |
| LONG SKIRT<br>Short skirt                            | FROM<br>On Sale              | \$69.00<br>\$45.00                        |
| JUMPER<br>BLAZER<br>JACKET<br>VEST                   | FROM<br>FROM<br>FROM<br>FROM | \$95.00<br>\$240.00<br>\$90.00<br>\$65.00 |
| SHORT PE SHORT TRACKSUIT PANT TIGHT                  | FROM<br>FROM<br>FROM         | \$62.80<br>\$32.00<br>\$49.00<br>\$10.50  |
| RUGBY SOCKS<br>BLACK KNEE SOCKS<br>WHITE ANKLE SOCKS | 3PK<br>FROM                  | \$16.90<br>\$24.50<br>\$15.50             |
| BUCKET HAT<br>TIE<br>SCARF                           |                              | \$19.00<br>\$25.00<br>\$45.00             |